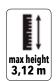

## **FEATURES**

- 25,9V 200Ah built-in Lithium Battery
- Battery Charger 24V 60A (230V 1Ph Built-in)
- Mains Input 230V 16A
- Battery Charger Gauge
- Floodlights Hour meter
- 5 11 1911
- Removable lithium battery
- Full aluminum body
- Tubular Frame for manual handling
- Multi-directionally adjustable and tiltable floodlights
- 3 section galvanized telescopic vertical mast
- Maximum mast height 3120mm
- Manual lifting system
- 80 µm powder coating
- Very compact dimensions for easy handling & transportability, up to 42 units per truck
- Light weight for improved manoeuvrability
- 60hrs running time from battery
- 3hrs recharge

| Dimensions & weight   | Dimensions min (mm)  |                   | Dimensions max(mm)    |                 | Total weight (kg) |                   | Frame (kg)             |          | Battery weight (kg) |                   | Must+floodlight weight (kg) |                       |
|-----------------------|----------------------|-------------------|-----------------------|-----------------|-------------------|-------------------|------------------------|----------|---------------------|-------------------|-----------------------------|-----------------------|
| Difficusions & weight | 867x627x1824 (LxWxH) |                   | 867x627x3120 (LxWxH)  |                 | 63                |                   | 28                     |          | 24                  | 11                |                             |                       |
| Floodlights           | Туре                 |                   | Power (each)          |                 | IP level          |                   | Illuminated area (sqm) |          |                     |                   |                             |                       |
|                       | Led                  |                   | 2x29W+1x13W           |                 | 65                |                   | 450                    |          |                     |                   |                             |                       |
| Mast                  | Lifting met          | hod               | Max Height            |                 |                   |                   | Max Wind Speed         |          |                     |                   |                             |                       |
|                       | Manual               |                   | 3120 mm               |                 |                   |                   | 110 km/h               |          |                     |                   |                             |                       |
| Battery               | Туре                 | Battery<br>number | Power<br>Battery Pack | Running<br>time |                   | Battery charger   |                        | "   '    |                     | Expectory battery |                             | Expected battery life |
|                       | LITHIUM              | 1                 | 25,9Vdc 200 Ah        | 60 h            |                   | 230V 1Ph Built-in |                        | 3 h 2000 |                     | 2000              | 60000 h                     |                       |