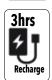

## **FEATURES**

- 25,9V 200Ah built-in Lithium Battery
- Battery Charger 24V 60A (230V 1Ph Built-in)
- Mains Input 230V 16A
- Battery Charger Gauge
- Floodlights Hour meter
- 5 11 1911
- Removable lithium battery
- Full aluminum body
- Tubular Frame for manual handling
- Multi-directionally adjustable and tiltable floodlights
- 3 section galvanized telescopic vertical mast
- Maximum mast height 3120mm
- Manual lifting system
- 80 µm powder coating
- Very compact dimensions for easy handling & transportability, up to 42 units per truck
- Light weight for improved manoeuvrability
- 60hrs running time from battery
- 3hrs recharge

| Dimensions & weight   | Dimensions min (mm)  |                   | Dimensions max(mm)    |                 | Total weight (kg) |                   | Frame (kg)             |          | Battery weight (kg) |                   | Must+floodlight weight (kg) |                       |
|-----------------------|----------------------|-------------------|-----------------------|-----------------|-------------------|-------------------|------------------------|----------|---------------------|-------------------|-----------------------------|-----------------------|
| Difficusions & weight | 867x627x1824 (LxWxH) |                   | 867x627x3120 (LxWxH)  |                 | 63                |                   | 28                     |          | 24                  | 11                |                             |                       |
| Floodlights           | Туре                 |                   | Power (each)          |                 | IP level          |                   | Illuminated area (sqm) |          |                     |                   |                             |                       |
|                       | Led                  |                   | 2x29W+1x13W           |                 | 65                |                   | 450                    |          |                     |                   |                             |                       |
| Mast                  | Lifting met          | hod               | Max Height            |                 |                   |                   | Max Wind Speed         |          |                     |                   |                             |                       |
|                       | Manual               |                   | 3120 mm               |                 |                   |                   | 110 km/h               |          |                     |                   |                             |                       |
| Battery               | Туре                 | Battery<br>number | Power<br>Battery Pack | Running<br>time |                   | Battery charger   |                        | "   '    |                     | Expectory battery |                             | Expected battery life |
|                       | LITHIUM              | 1                 | 25,9Vdc 200 Ah        | 60 h            |                   | 230V 1Ph Built-in |                        | 3 h 2000 |                     | 2000              | 60000 h                     |                       |