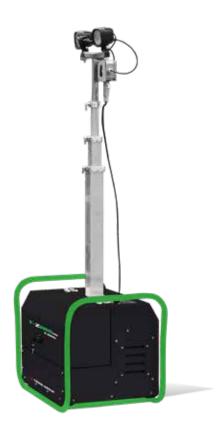

## 450 Sqm Illuminated area

Leader in sustainability

BATTERY Line

Operation: 100% BATTERY
Power Battery Pack 25,9Vdc 200Ah

2x29W+1x13W LED

## **FEATURES**

- 25,9V 200Ah built-in Lithium Battery
- Battery Charger 24V 60A (230V 1Ph Built-in)
- Mains Input 230V 16A
- Battery Charger Gauge
- Floodlights Hour meter
- 5 11 1911
- Removable lithium battery
- Full aluminum body
- Tubular Frame for manual handling
- Multi-directionally adjustable and tiltable floodlights
- 3 section galvanized telescopic vertical mast
- Maximum mast height 3120mm
- Manual lifting system
- 80 µm powder coating
- Very compact dimensions for easy handling & transportability, up to 42 units per truck
- Light weight for improved manoeuvrability
- 60hrs running time from battery
- 3hrs recharge