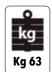

| Dimensions & weight   | Dimensions min (mm)  |                   | Dimensions max(mm)    |                 | Total weight (kg) |                   | Frame (kg)             |          | Battery weight (kg) |                   | Must+floodlight weight (kg) |                       |
|-----------------------|----------------------|-------------------|-----------------------|-----------------|-------------------|-------------------|------------------------|----------|---------------------|-------------------|-----------------------------|-----------------------|
| Difficusions & weight | 867x627x1824 (LxWxH) |                   | 867x627x3120 (LxWxH)  |                 | 63                |                   | 28                     |          | 24                  | 11                |                             |                       |
| Floodlights           | Туре                 |                   | Power (each)          |                 | IP level          |                   | Illuminated area (sqm) |          |                     |                   |                             |                       |
|                       | Led                  |                   | 2x29W+1x13W           |                 | 65                |                   | 450                    |          |                     |                   |                             |                       |
| Mast                  | Lifting met          | hod               | Max Height            |                 |                   |                   | Max Wind Speed         |          |                     |                   |                             |                       |
|                       | Manual               |                   | 3120 mm               |                 |                   |                   | 110 km/h               |          |                     |                   |                             |                       |
| Battery               | Туре                 | Battery<br>number | Power<br>Battery Pack | Running<br>time |                   | Battery charger   |                        | "   '    |                     | Expectory battery |                             | Expected battery life |
|                       | LITHIUM              | 1                 | 25,9Vdc 200 Ah        | 60 h            |                   | 230V 1Ph Built-in |                        | 3 h 2000 |                     | 2000              | 60000 h                     |                       |